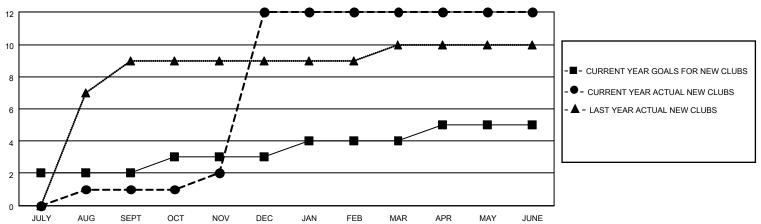

## GOALS AND ACTUAL NEW CLUBS CUMULATIVE

## LOCATION INDIA District 322 B2 Results as of: 6/30/2021

| Clubs         |               |             |               | Members               |                        |                         |                                                    |  |
|---------------|---------------|-------------|---------------|-----------------------|------------------------|-------------------------|----------------------------------------------------|--|
|               | RESULTS FOR   | R 2020-2021 |               | RESULTS FOR 2020-2021 |                        |                         |                                                    |  |
| QUARTER       | NEW CLUB GOAL | NEW CLUBS   | DROPPED CLUBS | QUARTER MEMB          | EER GROWTH NET<br>GOAL | MEMBER GROWTH<br>ACTUAL | DROPPED<br>MEMBERS ACTUAL<br>(including transfers) |  |
| JULY/AUG/SEPT | 2             | 1           | 1             | JULY/AUG/SEPT         | 150                    | 70                      | 15                                                 |  |
| OCT/NOV/DEC   | 1             | 11          | 0             | OCT/NOV/DEC           | 75                     | 509                     | 159                                                |  |
| JAN/FEB/MAR   | 1             | 0           | 2             | JAN/FEB/MAR           | 75                     | 33                      | 19                                                 |  |
| APR/MAY/JUNE  | 1             | 0           | 0             | APR/MAY/JUNE          | 50                     | 89                      | 396                                                |  |