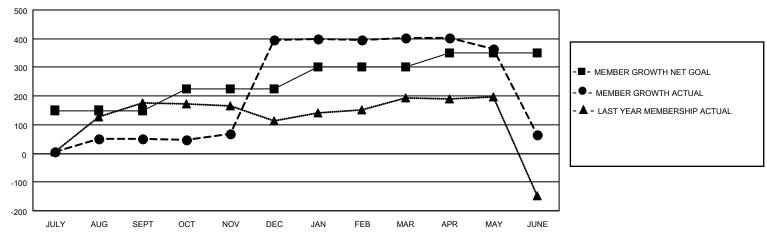

## GOALS AND ACTUAL MEMBERS CUMULATIVE

| DROPPED CLUBS: 3 |     | 59 CLUBS OF 91 ADDED 1 OR MORE<br>NEW MEMBERS | GENDER DISTRIBUTION  MALE 1,914 (69.52%) |              |       |
|------------------|-----|-----------------------------------------------|------------------------------------------|--------------|-------|
| DROPPED MEMBERS  |     |                                               | FEMALE                                   | 839 (30.48%) |       |
| DECEASED         | 23  | CLICK HERE FOR CUMULATIVE                     | TOTAL FAMILY UNIT MEMBERS                |              | 1,460 |
| CLUB CANCELLED 5 |     | MEMBERSHIP DATA                               | FAMILY MEMBERS PAYING HALF DUES          |              | 025   |
| OTHER 560        |     |                                               |                                          |              | 925   |
| TOTAL            | 588 |                                               | 5020                                     |              |       |

## LOCATION INDIA District 322 B2 Results as of: 6/30/2021

| Clubs         |               |             |               | Members               |                        |                         |                                                    |  |
|---------------|---------------|-------------|---------------|-----------------------|------------------------|-------------------------|----------------------------------------------------|--|
|               | RESULTS FOR   | R 2020-2021 |               | RESULTS FOR 2020-2021 |                        |                         |                                                    |  |
| QUARTER       | NEW CLUB GOAL | NEW CLUBS   | DROPPED CLUBS | QUARTER MEMB          | EER GROWTH NET<br>GOAL | MEMBER GROWTH<br>ACTUAL | DROPPED<br>MEMBERS ACTUAL<br>(including transfers) |  |
| JULY/AUG/SEPT | 2             | 1           | 1             | JULY/AUG/SEPT         | 150                    | 70                      | 15                                                 |  |
| OCT/NOV/DEC   | 1             | 11          | 0             | OCT/NOV/DEC           | 75                     | 509                     | 159                                                |  |
| JAN/FEB/MAR   | 1             | 0           | 2             | JAN/FEB/MAR           | 75                     | 33                      | 19                                                 |  |
| APR/MAY/JUNE  | 1             | 0           | 0             | APR/MAY/JUNE          | 50                     | 89                      | 396                                                |  |